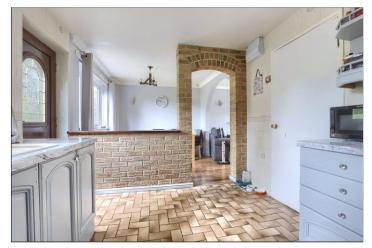

#### KITCHEN - 3.7m x 2.84m (12'2" x 9'4")

With a range of fitted wall and floor units, complementing work surfaces, integrated appliances, external rear door and opening to the dining room.

# DINING ROOM - 2.87m x 2.57m (9'5" x 8'5")

With laminate flooring and opening to the living room.