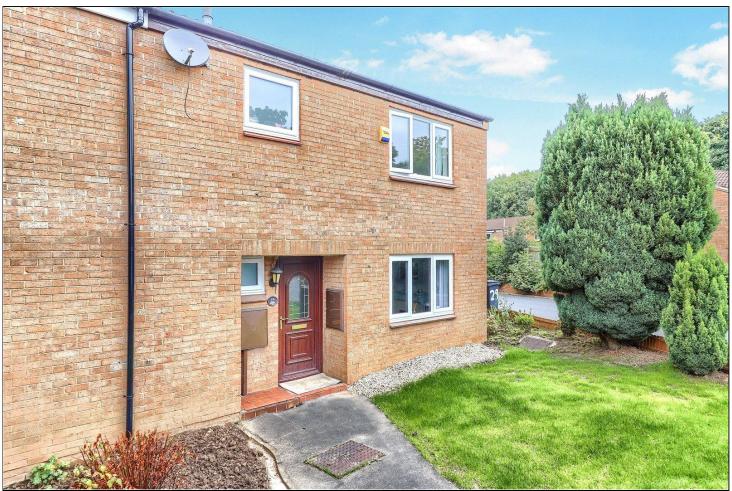

# THISTLE RISE, COULBY NEWHAM, MIDDLESBROUGH, TS8 ORG

- A Spacious Three Bedroom End Terrace House
- Cul-De-Sac Setting
- Easy Access to Local Amenities, A174 & A19
- Fitted Kitchen Opening to Dining Area & Leading to a Spacious Living Room
- Private Enclosed Rear Garden
- Three Double Bedrooms
- Smart Family Bathroom
- Ground Floor Cloakroom/WC

£125,000

29 Thistle Rise is a spacious and well-presented three-bedroom end terrace house occupying a delightful plot with a front garden and enclosed private rear garden with patio area. Internally the accommodation briefly comprises an entrance hall with cloakroom/WC and staircase to the first floor, fitted kitchen opening to a dining area and leading to a living room. To the first floor there are three double bedrooms and a smart family bathroom. Early viewing is advised.