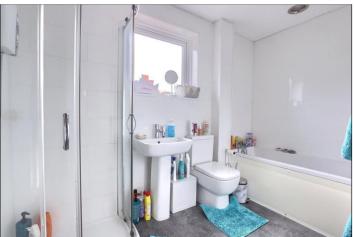

### BATHROOM - 3.02m x 1.63m (9'11" x 5'4")

White suite comprising bath, shower cubicle, low level WC, pedestal wash hand basin and PVC clad walls and ceiling with spotlighting.

**TO VIEW:** Tel: 01642 955625 95 Guisborough Road, Nunthorpe, TS7 0JS