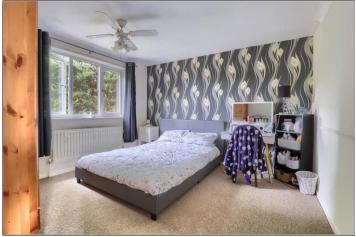

### **FIRST FLOOR**

BEDROOM ONE - 3.56m x 3.48m (11'8" x 11'5")

BEDROOM TWO - 3.4m x 2.92m (11'2" x 9'7")

**BEDROOM THREE** - **3.05m (max)** x **2.87m (10' (max)** x **9'5")** 10'0 (max) x 9'5