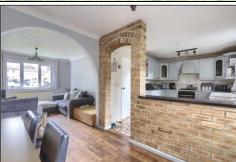

# DINING ROOM - 2.87m x 2.57m (9'5" x 8'5")

With laminate flooring and opening to the living room.

#### KITCHEN - 3.7m x 2.84m (12'2" x 9'4")

With a range of fitted wall and floor units, complementing work surfaces, integrated appliances, external rear door and opening to the dining room.