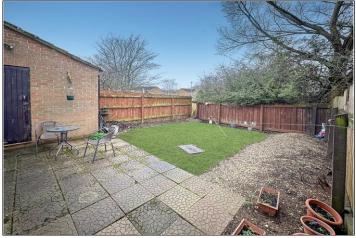

# **EXTERNALLY**

**GARDENS** - Enclosed private garden to the rear mainly laid to lawn with patio area and brick storage shed.

AGENTS REF: - DP/LS/NUN220646/15092022

Council Tax Band: B Tenure: Freehold

TO VIEW: Contact our Nunthorpe office on