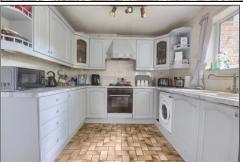

#### KITCHEN - 3.7m x 2.84m (12'2" x 9'4")

With a range of fitted wall and floor units, complementing work surfaces, integrated appliances, external rear door and opening to the dining room.