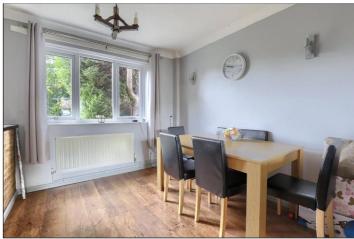

# DINING ROOM - 2.87m x 2.57m (9'5" x 8'5")

With laminate flooring and opening to the living room.

### LIVING ROOM - 3.56m x 3.3m (11'8" x 10'10")

With laminate flooring and feature fire surround with inset