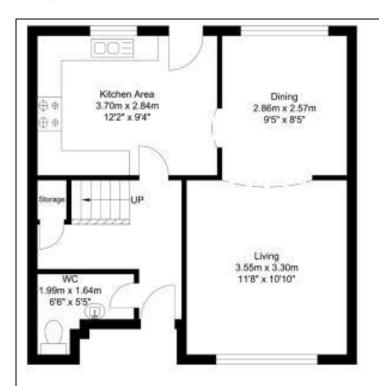

# DINING ROOM - 2.87m x 2.57m (9'5" x 8'5")

With laminate flooring and opening to the living room.

### LIVING ROOM - 3.56m x 3.3m (11'8" x 10'10")

With laminate flooring and feature fire surround with inset

# **ENTRANCE HALL** - With tiled floor and staircase to the first floor.

 $\ensuremath{\textbf{CLOAKROOM/WC}}$  - With low level WC, wash hand basin and tiled floor.

#### KITCHEN - 3.7m x 2.84m (12'2" x 9'4")

With a range of fitted wall and floor units, complementing work surfaces, integrated appliances, external rear door and opening to the dining room.

Tel: 01642 955625

Ground Floor

First Floor

29 Thistle Rise, Coulby Newham, Middlesbrough Total Approximate Floor Area 80.99 sq. m (871.76 sq. ft.)

Whilst every attempt has been made to ensure the accuracy of the floor plan contained here, measurements of doors, windows, rooms and any other items are approximate and no responsibility is taken for any error, omission, or mis-statement. This plan is for illustrative purposes only and should be used as such by any prospective purchaser. The services, systems and appliances shown have not been tested and no guarantee as to their operability or efficiency can be given.