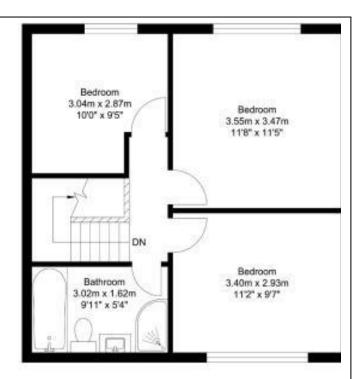

### **FIRST FLOOR**

BEDROOM ONE - 3.56m x 3.48m (11'8" x 11'5")

BEDROOM TWO - 3.4m x 2.92m (11'2" x 9'7")

**BEDROOM THREE** - **3.05m (max)** x **2.87m (10' (max)** x **9'5")** 10'0 (max) x 9'5

### BATHROOM - 3.02m x 1.63m (9'11" x 5'4")

White suite comprising bath, shower cubicle, low level WC, pedestal wash hand basin and PVC clad walls and ceiling with spotlighting.

**TO VIEW:** Tel: 01642 955625 95 Guisborough Road, Nunthorpe, TS7 0JS

Tel: 01642 955625

Ground Floor

First Floor

29 Thistle Rise, Coulby Newham, Middlesbrough Total Approximate Floor Area 80.99 sq. m (871.76 sq. ft.)

Whilst every attempt has been made to ensure the accuracy of the floor plan contained here, measurements of doors, windows, rooms and any other items are approximate and no responsibility is taken for any error, omission, or mis-statement. This plan is for illustrative purposes only and should be used as such by any prospective purchaser. The services, systems and appliances shown have not been tested and no guarantee as to their operability or efficiency can be given.