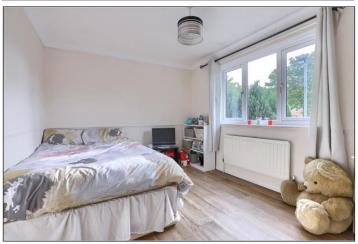

### **FIRST FLOOR**

BEDROOM ONE - 3.56m x 3.48m (11'8" x 11'5")

BEDROOM TWO - 3.4m x 2.92m (11'2" x 9'7")

**BEDROOM THREE** - **3.05m (max)** x **2.87m (10' (max)** x **9'5")** 10'0 (max) x 9'5