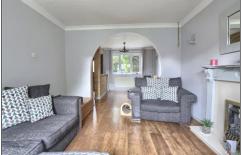

### LIVING ROOM - 3.56m x 3.3m (11'8" x 10'10")

With laminate flooring and feature fire surround with inset